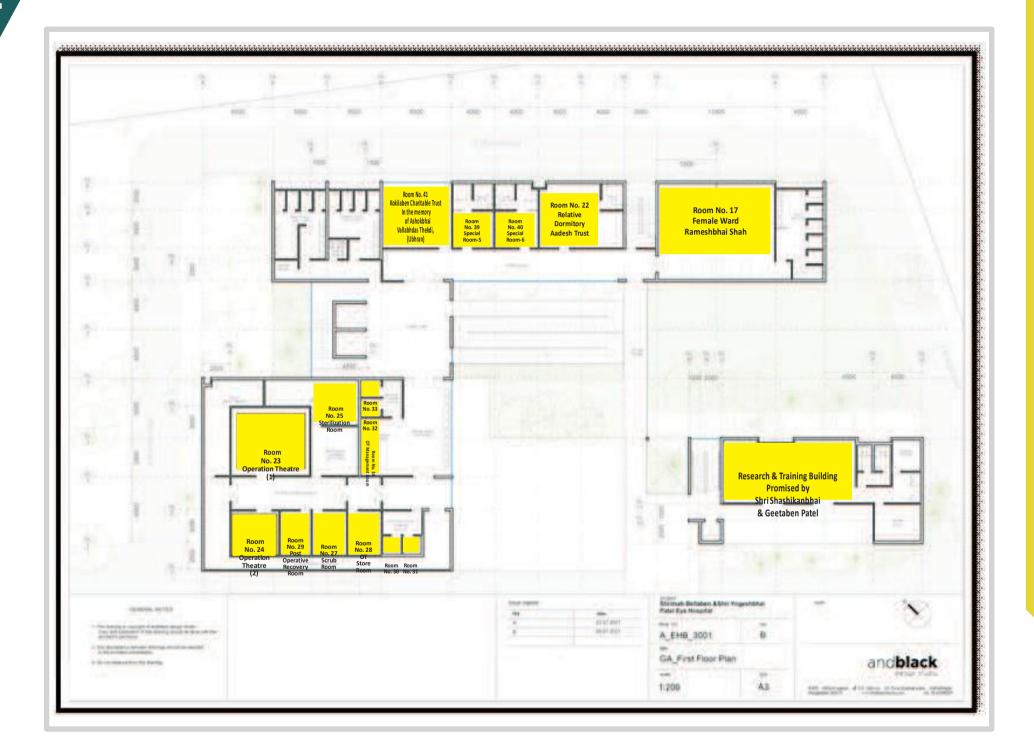

The Architect Shri Jwalantbhai Mahadevwala and his team at And Black Studio have visited the site many times and have drawn up plans in consultation with the Core Committee of the hospital. The plan has the Eye Hospital with Ground Floor plus 2 Floors and a similar adjoining building of the Bhojanshala will also have ground plus 2. The Eye Hospital building will have OPD and diagnostic facilities on the ground floor, ward and other services and surgical and operation theatre facilities, plus dormitory and special rooms and one ward on the first floor. The laundry facility will be available on the second floor along with solar panels. The Bhojanshala building will have the Bhojanshala on the ground floor. Training Unit will be on the first floor and staff quarters will be on the second floor. This eye hospital will serve lakhs of poor and needy people from Sabarkantha, Aravalli and neighbouring state of Rajasthan to get premier eye care at no cost. This will be the first such hospital in this area. The local community will help in mobilization of patients and other resources for the successful implementation of the project.

| 18 | Central Admin Section/Office           | 25,00,000 | Shri Hasmukhbhai Shah<br>& Brothers                                                       | Ground Floor |
|----|----------------------------------------|-----------|-------------------------------------------------------------------------------------------|--------------|
| 19 | UPS, Electricity Room                  | 2,50,000  |                                                                                           | Ground Floor |
| 20 | OPD Waiting Area                       | 5,00,000  | Velji Vishram Popat<br>Family Mumbai & USA<br>Service to Mankind<br>Service to God.       | Ground Floor |
| 21 | Generator Room                         | 2,50,000  |                                                                                           | Ground Floor |
| 22 | Relative Dormitory                     | 7,50,000  | Aadesh Trust                                                                              | First Floor  |
| 23 | Operation Theater (1)                  | 35,00,000 | Dr. Dineshbhai C. Shah,<br>USA                                                            | First Floor  |
| 24 | Operation Theater (2)                  | 35,00,000 | Shri Hasmukhbhai C.<br>Shah, Mumbai in the<br>memory of Late Smt.<br>Bhanuben Shah        | First Floor  |
| 25 | Sterilization Room                     | 10,00,000 |                                                                                           | First Floor  |
| 26 | Instrument Cleaning & Management       | 5,00,000  | Shri Dhimantbhai Shah<br>(will give the names)                                            | First Floor  |
| 27 | Scrub Room                             | 10,00,000 |                                                                                           | First Floor  |
| 28 | OT Store Room                          | 5,00,000  | Smt. Shiluben<br>Sureshbhai Shah<br>donated by Mr. Poorab<br>Shah                         | First Floor  |
| 29 | Post-operative Recovery Room           | 5,00,000  | Shri Satish & Smt. Usha<br>Gupta, IDRF                                                    | First Floor  |
| 30 | Change Room – Doctor & Staff<br>Male   | 2,50,000  | Smt. Padmaben Shah & Shri Kanubhai Shah                                                   | First Floor  |
| 31 | Change Room – Doctor & Staff<br>Female | 2,50,000  | Shri Dhimantbhai Shah<br>(will give the names)                                            | First Floor  |
| 32 | Patient Changing Room-Male             | 2,50,000  | Shri Vipul M. Shah                                                                        | First Floor  |
| 33 | Patient Changing Room-Female           | 2,50,000  | Smt. Sangeeta &<br>Shri Rakesh                                                            | First Floor  |
| 34 | OT Management Room (Incharge & Staffs) | 5,00,000  | Smt. Sangeeta &<br>Shri Rakesh                                                            | First Floor  |
| 35 | Special Room-1                         | 10,00,000 | Shri Navnitbhai & Smt.<br>Gitaben Shah                                                    | Ground Floor |
| 36 | Special Room-2                         | 10,00,000 | Shri Navnitbhai & Smt.<br>GitabenShah                                                     | Ground Floor |
| 37 | Special Room-3                         | 10,00,000 | Shri Navnitbhai & Smt.<br>GitabenShah                                                     | Ground Floor |
| 38 | Special Room-4                         | 10,00,000 | Shri Navnitbhai & Smt.<br>GitabenShah                                                     | Ground Floor |
| 39 | Special Room-5                         | 10,00,000 | Reserved for Shri Ashok<br>Thekdi-In memory of<br>Smt.Chhayaben Thekdi                    | First Floor  |
| 40 | Special Room-6                         | 10,00,000 |                                                                                           | First Floor  |
| 41 | Post-operative Counseling Room         | 10,00,000 | Koiklaben Charitable<br>Trust in the memory of<br>Ashokbhai Vallabhdas<br>Thekdi( Ubhran) | First Floor  |
| 42 | Laundry Section                        | 10,00,000 |                                                                                           | Second Floor |

|      | Research & Training Building: Rs. 1.50 Crore promised by Shri Shashikant & Smt. Geetaben Patel |                          |                   |                         |
|------|------------------------------------------------------------------------------------------------|--------------------------|-------------------|-------------------------|
| S.N. | Room Details                                                                                   | Amount (INR) Promised by | <b>Donor Name</b> | Location<br>(Research & |
|      |                                                                                                | Donor                    |                   | Training Building)      |
| 43   | Staff Residency-1                                                                              | 7,50,000                 |                   | Second Floor            |
| 44   | Staff Residency-2                                                                              | 7,50,000                 |                   | Second Floor            |
| 45   | Staff Residency-3                                                                              | 7,50,000                 |                   | Second Floor            |