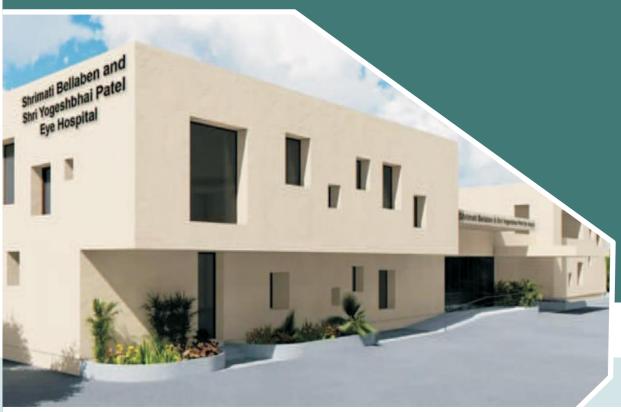

# SMT. BELLABEN & SHRI YOGESHBHAI PATEL EYE HOSPITAL, VATRAK, DIST ARAVALLI, GUJARAT

The Architect Shri Jwalantbhai Mahadevwala and his team at And Black Studio have visited the site many times and have drawn up plans in consultation with the Core Committee of the hospital. The plan has the Eye Hospital with Ground Floor plus 2 Floors and a similar adjoining building of the Bhojanshala will also have ground plus 2. The Eye Hospital building will have OPD and diagnostic facilities on the ground floor, ward and other services and surgical and operation theatre facilities, plus dormitory and special rooms and one ward on the first floor. The laundry facility will be available on the second floor along with solar panels. The Bhojanshala building will have the Bhojanshala on the ground floor. Training Unit will be on the first floor and staff quarters will be on the second floor. This eye hospital will serve lakhs of poor and needy people from Sabarkantha, Aravalli and neighbouring state of Rajasthan to get premier eye care at no cost. This will be the first such hospital in this area. The local community will help in mobilization of patients and other resources for the successful implementation of the project.