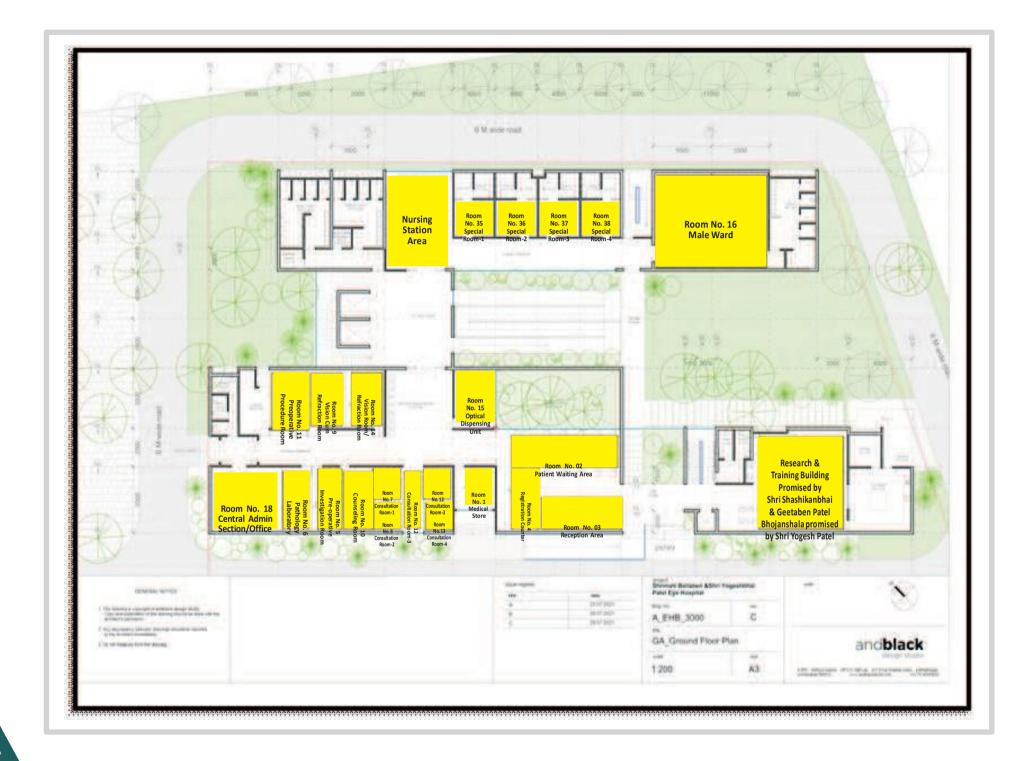

The Architect Shri Jwalantbhai Mahadevwala and his team at And Black Studio have visited the site many times and have drawn up plans in consultation with the Core Committee of the hospital. The plan has the Eye Hospital with Ground Floor plus 2 Floors and a similar adjoining building of the Bhojanshala will also have ground plus 2. The Eye Hospital building will have OPD and diagnostic facilities on the ground floor, ward and other services and surgical and operation theatre facilities, plus dormitory and special rooms and one ward on the first floor. The laundry facility will be available on the second floor along with solar panels. The Bhojanshala building will have the Bhojanshala on the ground floor. Training Unit will be on the first floor and staff quarters will be on the second floor. This eye hospital will serve lakhs of poor and needy people from Sabarkantha, Aravalli and neighbouring state of Rajasthan to get premier eye care at no cost. This will be the first such hospital in this area. The local community will help in mobilization of patients and other resources for the successful implementation of the project.

|      | Naming of Hospital Building: 2,00,00,000: Smt. Bellaben & Shri Yogeshbhai Patel |                                      |                                                                    |                                |  |
|------|---------------------------------------------------------------------------------|--------------------------------------|--------------------------------------------------------------------|--------------------------------|--|
| S.N. | Room Details                                                                    | Amount (INR)<br>Promised by<br>Donor | Donor's Name                                                       | Location<br>(Hospital Building |  |
| 1    | Medical Store                                                                   | 7,50,000                             | Shri C.D. Shah in<br>memory of Smt.<br>Maniben Dharamchand<br>Shah | Ground Floor                   |  |
| 2    | Patient Waiting Area                                                            | 7,50,000                             | Shri Ashok Thekdi, USA<br>(In memory of Smt.<br>Chhayaben Thekdi)  | Ground Floor                   |  |
| 3    | Reception                                                                       | 5,00,000                             | Smt. Savitaben Kantilal<br>Shah (Gabat)                            | Ground Floor                   |  |
| 4    | Registration Counter                                                            | 5,00,000                             | Shri Navneetlal<br>Devchanddas Shah,<br>Mumbai (Gabat)             | Ground Floor                   |  |
| 5    | Pre-operative investigation room                                                | 5,00,000                             |                                                                    | Ground Floor                   |  |
| 6    | Pathology Laboratory                                                            | 5,00,000                             | Smt. Anandiben                                                     | Ground Floor                   |  |
| 7    | Consultation Room-1                                                             | 5,00,000                             | Navnitlal Shah                                                     | Ground Floor                   |  |
| 8    | Consultation Room-2                                                             | 5,00,000                             | Diagnostic Conclave,                                               | Ground Floor                   |  |
| 9    | Vision-cum-Refraction Room                                                      | 5,00,000                             | Supported by Smt.                                                  | Ground Floor                   |  |
| 10   | Counseling Room                                                                 | 5,00,000                             | Sangita Atul Shah Family                                           | Ground Floor                   |  |
| 11   | Pre-operative Procedure Room                                                    | 5,00,000                             |                                                                    | Ground Floor                   |  |
| 12   | Consultation Room-3                                                             | 5,00,000                             | Shri Dhwani Jitendra<br>Shah to honour Shri<br>Mohanlal B. Shah    | Ground Floor                   |  |
| 13   | Consultation Room-4                                                             | 5,00,000                             | Shri Dhwani Jitendra<br>Shah in memory of Dr.<br>Nathalal J. Shah  | Ground Floor                   |  |
| 14   | Vision Room/Refraction Room                                                     | 5,00,000                             | Shri Chandravadan<br>Bhalawat & Shri Samir C.<br>Bhalawat          | Ground Floor                   |  |
| 15   | Optical Dispensing Unit                                                         | 5,00,000                             | Shri Kiritbhai Shah, USA                                           | Ground Floor                   |  |
| 16   | Male Ward                                                                       | 25,00,000                            | Smt. Kokilaben and Shri<br>Rameshbhai Shah, USA                    | Ground Floor                   |  |
| 17   | Female Ward                                                                     | 25,00,000                            | Smt. Kokilaben and Shri<br>Rameshbhai Shah, USA                    | First Floor                    |  |

| 18 | Central Admin Section/Office           | 25,00,000 | Shri Hasmukhbhai Shah<br>& Brothers                                                       | Ground Floor |
|----|----------------------------------------|-----------|-------------------------------------------------------------------------------------------|--------------|
| 19 | UPS, Electricity Room                  | 2,50,000  |                                                                                           | Ground Floor |
| 20 | OPD Waiting Area                       | 5,00,000  | Velji Vishram Popat<br>Family Mumbai & USA<br>Service to Mankind<br>Service to God.       | Ground Floor |
| 21 | Generator Room                         | 2,50,000  |                                                                                           | Ground Floor |
| 22 | Relative Dormitory                     | 7,50,000  | Aadesh Trust                                                                              | First Floor  |
| 23 | Operation Theater (1)                  | 35,00,000 | Dr. Dineshbhai C. Shah,<br>USA                                                            | First Floor  |
| 24 | Operation Theater (2)                  | 35,00,000 | Shri Hasmukhbhai C.<br>Shah, Mumbai in the<br>memory of Late Smt.<br>Bhanuben Shah        | First Floor  |
| 25 | Sterilization Room                     | 10,00,000 |                                                                                           | First Floor  |
| 26 | Instrument Cleaning & Management       | 5,00,000  | Shri Dhimantbhai Shah<br>(will give the names)                                            | First Floor  |
| 27 | Scrub Room                             | 10,00,000 |                                                                                           | First Floor  |
| 28 | OT Store Room                          | 5,00,000  | Smt. Shiluben<br>Sureshbhai Shah<br>donated by Mr. Poorab<br>Shah                         | First Floor  |
| 29 | Post-operative Recovery Room           | 5,00,000  | Shri Satish & Smt. Usha<br>Gupta, IDRF                                                    | First Floor  |
| 30 | Change Room – Doctor & Staff<br>Male   | 2,50,000  | Smt. Padmaben Shah & Shri Kanubhai Shah                                                   | First Floor  |
| 31 | Change Room – Doctor & Staff<br>Female | 2,50,000  | Shri Dhimantbhai Shah<br>(will give the names)                                            | First Floor  |
| 32 | Patient Changing Room-Male             | 2,50,000  | Shri Vipul M. Shah                                                                        | First Floor  |
| 33 | Patient Changing Room-Female           | 2,50,000  | Smt. Sangeeta &<br>Shri Rakesh                                                            | First Floor  |
| 34 | OT Management Room (Incharge & Staffs) | 5,00,000  | Smt. Sangeeta &<br>Shri Rakesh                                                            | First Floor  |
| 35 | Special Room-1                         | 10,00,000 | Shri Navnitbhai & Smt.<br>Gitaben Shah                                                    | Ground Floor |
| 36 | Special Room-2                         | 10,00,000 | Shri Navnitbhai & Smt.<br>GitabenShah                                                     | Ground Floor |
| 37 | Special Room-3                         | 10,00,000 | Shri Navnitbhai & Smt.<br>GitabenShah                                                     | Ground Floor |
| 38 | Special Room-4                         | 10,00,000 | Shri Navnitbhai & Smt.<br>GitabenShah                                                     | Ground Floor |
| 39 | Special Room-5                         | 10,00,000 | Reserved for Shri Ashok<br>Thekdi-In memory of<br>Smt.Chhayaben Thekdi                    | First Floor  |
| 40 | Special Room-6                         | 10,00,000 |                                                                                           | First Floor  |
| 41 | Post-operative Counseling Room         | 10,00,000 | Koiklaben Charitable<br>Trust in the memory of<br>Ashokbhai Vallabhdas<br>Thekdi( Ubhran) | First Floor  |
| 42 | Laundry Section                        | 10,00,000 |                                                                                           | Second Floor |