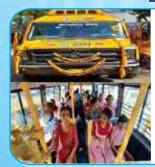

## **VEHICLE DONATION**

**18 October, 2022:** A School bus donated by State Bank of India (SBI) under their CSR activity. Mr. Alok Kumar Chaudhary, Managing Director, Retail Business and Operations handed over the key to Dr. Bhushan Punani, General Secretary and Mrs. Nandini Rawal, Executive Director of Blind People's Association at Local Head Office of SBI, Laldarwaja, Ahmedabad. State Bank of India presented a cheque of Rs 26,47,178 for the purchase of School Bus - Thanks to the bank for this very generous support".