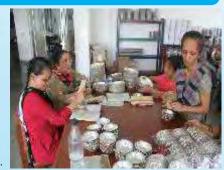

# Samsara Skill development and livelihood initiative for women with disabilities.

Women with disability face dual discriminations. The women with disabilities liveing in rural areas get very less opportunity for skill development, and for income generation. To enable them to live independent and dignified lives in rural areas, BPA joined hands with Samsara Group. Mr. Mukesh Oza, Chairperson and CEO of Samsara Group has committed to uplift the women with disabilities through skill development leading to income generation activities. 1008 women with disabilities will be provided skill training in tailoring, and assisted with sewing machine for income generation activities over a period of 5 years. During the financial year 2022-2023, 191 women with disabilities have been imparted skill training, and provided Sewing Machines under CSR initiative of Samsara Group.

## **USHA Sillai School Program**

BPA aims at empowering women with disabilities in rural areas financially, and providing them with a regular income. In collaboration with Usha International ltd, the USHA Classical and Satellite School Program has been running in Gujarat for the last 8 years. Under this program 933 women with disabilities have been engaged in tailoring, cutting and income generation through this work. These women with disabilities act as master trainers to train other women and girls in their village.

During the year 2022-2023, 35 women with disabilities were given training and Sillai Machines; Under Adopt Sillai School Project, 17 women with disabilities from Kheda District were given Sillai training and Machines.