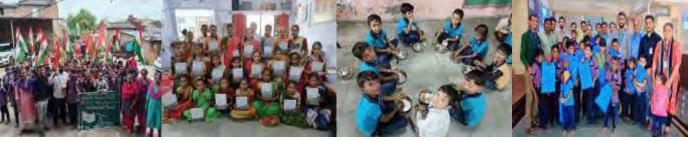

## "RASOTSAV-2022" - ALL INDIA FLAG DAY FOR THE BLIND

The Flag Day serves as the Annual Day function of the National Association for the Blind, Blind People's Association and its associated Trusts in which hundreds of blind and disabled students of 15 campuses of the BPA come together and show their abilities through singing and dancing like classical dances, Bollywood dances, Fashion Show, other performances and much more..... It is a talent evening of special kids to showcase their abilities and creativities. This program gives BPA confidence to support their artistic abilities. Talent pool from all our centers spread across the state. Donors and well-wishers, Trustees, top officials and staff were also present on this occasion. Some staff members from Beauty Studio and Academy supported as volunteers to do makeup to our 50 students with special needs on the occasion.

This programme was known as Rasotsav held on 14 September, 2022 at Pandit Deen Dayal Upadhyay Auditorium, S.G. Road, Ahmedabad. As usual this programme was sponsored by Shri Upendrabhai Shah of Shah Investors Home Ltd.