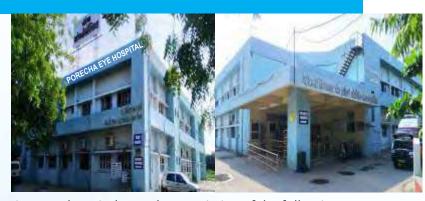

#### **BPA HOSPITAL COMPLEX - BAREJA**

The Bareja General Hospital Trust donated a piece of land measuring nearly 5 acres to the organization for the purpose of setting up an eye hospital. This was the turning point in BPA's commitment to sight saving. It approached a local donor Mr. Nalin Porecha who donated the initial amount for setting up of a hospital in the memory of his parents. The hospital which is renamed as the "Porecha Eye Hospital" is now a full-fledged 50 bedded eye hospital—the only one of its kind

on the Ahmedabad-Baroda Highway at Kheda. The campus is now a hospital complex consisting of the following.

- Porecha Eye Hospital
- Porecha ENT (Ear, Nose & Throat) Hospital
- Gatorbhai Himmatlal Patel (Bidaj) Orthopaedic Hospital
- Shardaben Vitthalbhai Patel Women's Health Centre
- Santokben Baldevbhai Patel Mental Health Centre
- Chandrikaben Sumant Shah General OPD
- Sheth Jamnabhai Bhagubhai BPA School of Optometry