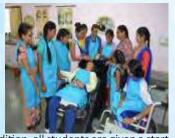

## "RASOTSAV-2022" - ALL INDIA FLAG DAY FOR THE BLIND

The Flag Day serves as the Annual Day function of the National Association for the Blind, Blind People's Association and its associated Trusts in which hundreds of blind and disabled students of 15 campuses of the BPA come together and show their abilities through singing and dancing like classical dances, Bollywood dances, Fashion Show, other performances and much more..... It is a talent evening of special kids to showcase their abilities and creativities. This program gives BPA confidence to support their artistic abilities. Talent pool from all our centers spread across the state. Donors and well-wishers, Trustees, top officials and staff were also present on this occasion. Some staff members from Beauty Studio and Academy supported as volunteers to do makeup to our 50 students with special needs on the occasion.

This programme was known as Rasotsav held on 14 September, 2022 at Pandit Deen Dayal Upadhyay Auditorium, S.G. Road, Ahmedabad. As usual this programme was sponsored by Shri Upendrabhai Shah of Shah Investors Home Ltd.