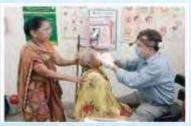

#### PEDIATRIC OPHTHALMOLOGY UNIT

The pediatric ophthalmology unit has been started for providing comprehensive pediatric eye care services to the children in need. The department provides services of

Cataract, Post-Operative Vision Rehabilitation, Pediatric Refraction, Ambkyopia Management, Pediatric and Adult Squint Surgeries, Nasolacrimal Duct probing and others as per requirment. Dr. Anupama Vyas is providing her services in the Pediatric Ophtyalmology Unit as pediatric eye specialist for both clinical and surgical services.

#### **VISION CENTRES APPROACH**

BPA- Bareja is running 13 vision centers in different parts of the state in order to provide comprehensive eye care services to the rural, urban slums and tribal masses. The objective of the vision center is to bring basic eye care services to the community by which only patients who need surgical intervention or advanced eye care need will be referred to the base hospital for further intervention. 90% patients with minor eye problems can be treated at the vision Centres which are run by BPA Porecha Eye Hospital. These Centres are well equipped with all diagnostic equipment and trained staff. Thorough understanding of the community structure, their cultural and social beliefs, level of awareness about eye care is another important aspect for the success of any vision center in a specified community.