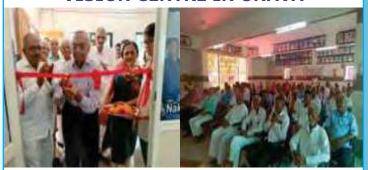

## BHAGWATI SPHEROCAST VISION CENTRE IN UNAVA

**20 May, 2022:** 13<sup>th</sup> Vision Centre was inaugurated at Unava, Gandhinagar by BPA Porecha Eye Hospital supported by Bhagwati Spherocast. Dr. Bhagwati was present. Space has been provided by Vidhyarthi Ashram, Unava. Shri Naranbhai Patel-Chairman, Pukhraj Hospital; Shri Mangaldas Patel-Chair Person, Kelavni Mandal were also present along with Shri Jashubhai Patel-President and other Trustees of Vidhyarthi Ashram.