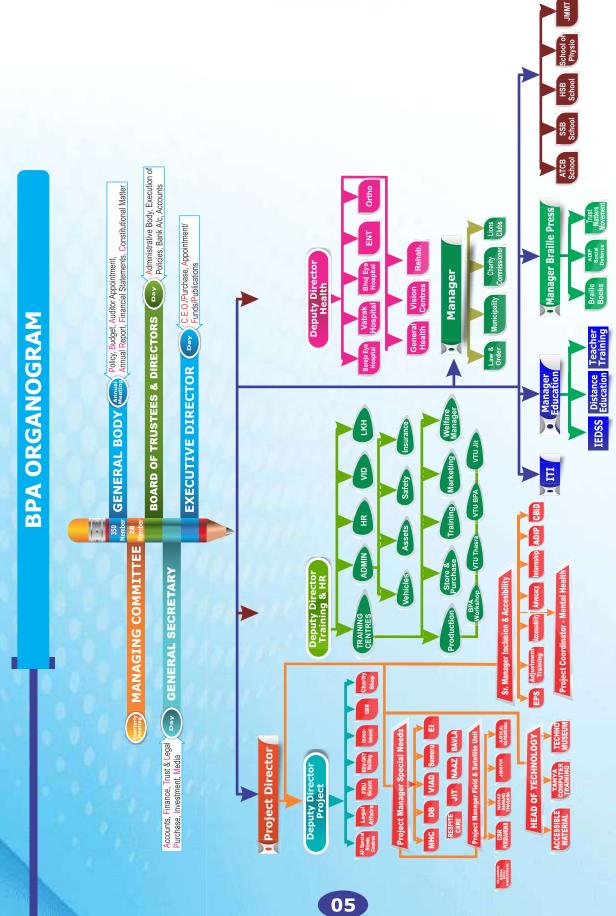

clusion & Accessibility

#### **Permanent Invitees**

- Blind Women's Association Smt. Sharda Khatri
- Spandan, Bhuj Dr. Gnyaneshwar Rao **BPA Nadiad Branch** Shri Bhaskarbhai I. Patel
- Ashirwad Trust For the Disabled Smt. Anjana Acharya
- Sense International India Shri Akhil S. Paul, Director
- Hope Committee Smt. Tilottama Ladhva
- National Adult Training Center for the Blind
- National Association for the Blind (Gujarat Branch)
- Saddbhawana Rural Development Trust (Blind & Disabled)
- Dr. Jit Metha Balshala Trust Smt. Mira Shah
- Shared Vision Sansthan & BPA Jodhpur Dr. O.P.N. Calla
- Samta Vikas Charitable Trust Shri Jitendra Shah
- International Council for Education of People with Visual Impairment (ICEVI), India
- Swabhiman Fund Shri Kintubhai Shah

(B) = Person with Blindness











## **NEW FEATHERS**

# Ground Breaking Ceremony of Sheth Shri Jamnabhai Bhagubhai BPA School of Optometry at Bareja

**16 April, 2022:** The Sheth Jamnabhai Bhagubhai BPA School of Optometry offers a four year professional degree of Bachelor in Optometry since 2018. The course is approved by Gujarat University and after completion of the course the students will get their Bachelor's Degree in Optometry from the university. The Foundation Stone Laying Ceremony of the dedicated building for this Course took place on 16 April, 2022 at the hands of Shri Rajiv Vastupal, Shri Shreyang Sutaria, Shri Sajag Mehta and Shri Darshan Pinakin-Trustees of the Sheth Jamnabhai Bhagubhai Religious Trust who have sponsored this Project. Trustees of BPA were also present on this occasion.

This colleg