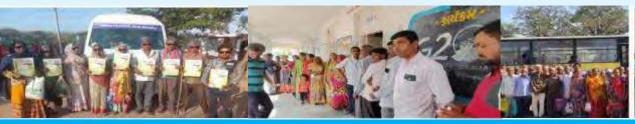

## **VEHICLE DONATION**

**18 October, 2022:** A School bus donated by State Bank of India (SBI) under their CSR activity. Mr. Alok Kumar Chaudhary, Managing Director, Retail Business and Operations handed over the key to Dr. Bhushan Punani, General Secretary and Mrs. Nandini Rawal, Executive Director of Blind People's Association at Local Head Office of SBI, Laldarwaja, Ahmedabad. State Bank of India presented a cheque of Rs 26,47,178 for the purchase of School Bus - Thanks to the bank for this very generous support".

Akroll Charitable Trust in collaboration with Luhar Suthar Seva Samiti has gifted a medical van for the medical facility for children of BPA-MSM-Naaz Center.

17 August, 2022: Mr. Sanjiv Rawal formally donated a Scorpio on behalf of K.G. Rawal family to BPA Deesa-Palanpur Project. The vehicle will be used for picking and dropping disabled children to and from the centre to their homes.