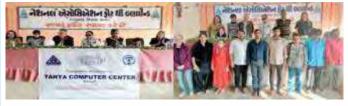

# INAUGURATION OF TANYA COMPUTER, VALSAD

27 December, 2022: BPA has been promoting computer literacy among persons with blindness and low vision in Gujarat under Tanya Computer Centre Project with financial assistance of Madison Resource Foundation. BPA has set up 4 Tanya Computer centres in Ahmedabad, Sayla, Deesa, Kapadvanj. To expand the reach of Tanya Computer Centres in southern part of Gujarat, BPA has set up 5 Tanya Computer Centres in Valsad with local Support of National Association for the Blind, Valsad District Branch.

An Inauguration Ceremony was organised on 27 December 2022. The Centre has accessible computers, qualified trainers, and 10 trainees. Members of Balsara family were present in the function. Mr. Bharat Joshi and Ms. Vidhi Shah attended the function.

5<sup>th</sup> Center of Tanya Computer Center was inaugruated in Valsad on 27<sup>th</sup> December 2022. The Balsara family remained present, and inaugurated the center. The Tanya Computer Centers have imparted intensive computer skills training to people with blindness and low vision. The following table shows the trained trainees of Tanya Computer Center.