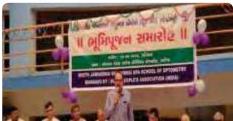

# Ground Breaking Ceremony of Sheth Shri Jamnabhai Bhagubhai BPA School of Optometry at Bareja

**16 April, 2022:** The Sheth Jamnabhai Bhagubhai BPA School of Optometry offers a four year professional degree of Bachelor in Optometry since 2018. The course is approved by Gujarat University and after completion of the course the students will get their Bachelor's Degree in Optometry from the university. The Foundation Stone Laying Ceremony of the dedicated building for this Course took place on 16 April, 2022 at the hands of Shri Rajiv Vastupal, Shri Shreyang Sutaria, Shri Sajag Mehta and Shri Darshan Pinakin-Trustees of the Sheth Jamnabhai Bhagubhai Religious Trust who have sponsored this Project. Trustees of BPA were also present on this occasion.