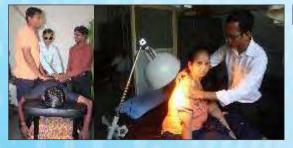

#### JAPANESE MEDICAL MANUAL THERAPY SCHOOL

In 2013, new specialized two year professional course called "Japanese Medical Manual Therapy (JMMT)" was brought to India with the help of Japan International Cooperation Agency (JICA) to train persons with visual impairment as Indian Master Trainers in this therapy. This course is recognized by Sukuba University, Japan and Teacher Trainers have been trained by noted Japanese Therapy Expert, Late Dr. Sasada. BPA has trained 5 Master Trainers and 60 students as Therapists. This year we have admitted 13 new students for the course. This two-year course has helped students to get jobs in Hotels, Spas and Rehab Centres as Therapists. They are also doing private practice and are gainfully employed.