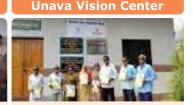

## BHAGWATI SPHEROCAST VISION CENTRE IN UNAVA

**20 May, 2022:** 13<sup>th</sup> Vision Centre was inaugurated at Unava, Gandhinagar by BPA Porecha Eye Hospital supported by Bhagwati Spherocast. Dr. Bhagwati was present. Space has been provided by Vidhyarthi Ashram, Unava. Shri Naranbhai Patel-Chairman, Pukhraj Hospital; Shri Mangaldas Patel-Chair Person, Kelavni Mandal were also present along with Shri Jashubhai Patel-President and other Trustees of Vidhyarthi Ashram.