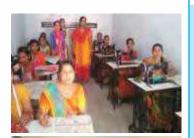

# Samsara Skill development and livelihood initiative for women with disabilities.

Women with disability face dual discriminations. The women with disabilities liveing in rural areas get very less opportunity for skill development, and for income generation. To enable them to live independent and dignified lives in rural areas, BPA joined hands with Samsara Group. Mr. Mukesh Oza, Chairperson and CEO of Samsara Group has committed to uplift the women with disabilities through skill development leading to income generation activities. 1008 women with disabilities will be provided skill training in tailoring, and assisted with sewing machine for income generation activities over a period of 5 years. During the financial year 2022-2023, 191 women with disabilities have been imparted skill training, and provided Sewing Machines under CSR initiative of Samsara Group.

## **USHA Sillai School Program**

BPA aims at empowering women with disabilities in rural areas financially, and providing them with a regular income. In collaboration with Usha International ltd, the USHA Classical and Satellite School Program has been running in Gujarat for the last 8 years. Under this program 933 women with disabilities have been engaged in tailoring, cutting and income generation through this work. These women with disabilities act as master trainers to train other women and girls in their village.

During the year 2022-2023, 35 women with disabilities were given training and Sillai Machines; Under Adopt Sillai School Project, 17 women with disabilities from Kheda District were given Sillai training and Machines.