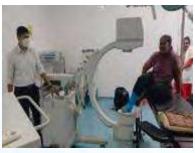

#### **RETINA UNIT**

The Porecha Eye Hospital provides comprehensive retina services at Bareja including clinical and surgical. The super specialty retina unit at Bareja is well equipped with OCT, Argon Laser, Fundus Camera, Yag Laser, Slit Lamp, Autorefractometer, Non-contact Tonometer etc. Porecha Eye hospital Bareja has fully equipped international level tertiary care facilities for retinal services.

We perform medical procedures in the form of laser angiography and various type of intra-ocular injections at no cost or minimal costs. With all high-end advanced technologies, we have performed complex retinal surgeries like retinal detachment surgery, macular hole surgeries, vitreous haemorrhage surgeries, vitrectomy for endophthalamitis, paediatric trauma and retinal procedures, traumatic retinal detachment with removal of intra-ocular foreign bodies, combined corneal and retinal procedures, combined cataract and retinal procedures. Dr. Shachi Desai (Retinal Specialist) is providing her services as retina surgeon at Porecha Eye Hospital, Bareja.