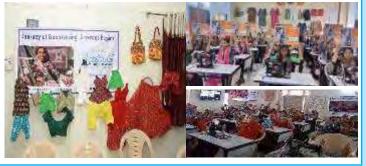

# Samsara Skill development and livelihood initiative for women with disabilities.

Women with disability face dual discriminations. The women with disabilities liveing in rural areas get very less opportunity for skill development, and for income generation. To enable them to live independent and dignified lives in rural areas, BPA joined hands with Samsara Group. Mr. Mukesh Oza, Chairperson and CEO of Samsara Group has committed to uplift the women with disabilities through skill development leading to income generation activities. 1008 women with disabilities will be provided skill training in tailoring, and assisted with sewing machine for income generation activities over a period of 5 years. During the financial year 2022-2023, 191 women with disabilities have been imparted skill training, and provided Sewing Machines under CSR initiative of Samsara Group.

## **USHA Sillai School Program**

BPA aims at empowering women with disabilities in rural areas financially, and providing them with a regular income. In collaboration with Usha International ltd, the USHA Classical and Satellite School Program has been running in Gujarat for the last 8 years. Under this program 933 women with disabilities have been engaged in tailoring, cutting and income generation through this work. These women with disabilities act as master trainers to train other women and girls in their village.

During the year 2022-2023, 35 women with disabilities were given training and Sillai Machines; Under Adopt Sillai School Project, 17 women with disabilities from Kheda District were given Sillai training and Machines.