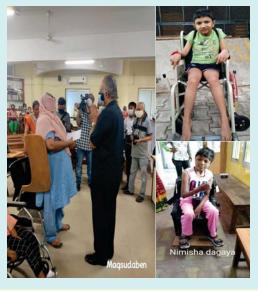

**Swabhiman Support**

Swabhiman arranged a mega distribution camp for people with disabilities on 28 August, 2021 to help and motivate them after the massive impact of Covid pandemic. As usual, Swabhiman Extended their support to 151 people with different disabilities. 61 people with disabilities and their parents were given support to start self-employment, 46 children with disabilities have received assistive devices and 32 children with disabilities were given scholarship on 28th Aug, 2021. 5 persons having chronic diseases have been given medical support to meet their daily need of medicine. Mr. Kintubhai, a founder of Swabhiman group and his team, well-wishers and donors remained present during the distribution program. What started almost 20 years ago is today 'Nirantar Swabhiman.



# CBID TRAINING

Rehabilitation Council of India (RCI)-A Statutory Body under the Department of Empowerment of PwDs conducted a 6days Training of Trainers (ToT) Programme from 16-23 August, 2021 through virtual mode in collaboration with University of Melbourne, Australia to prepare trainers to conduct training in Community Based Inclusive Development (CBID) Programme. Dr. Bhushan Punani, Mrs. Nandini Rawal, Mrs. Vimal Thawani, Ms. Kinnari Desai, Mr. Bharat Joshi and Mr. Jyotish Choudhary were nominated to undergo this ToT programme for smooth conduct of CBID Training as Master Trainers at Blind People's Association. BPA started the first training of CBID batch from 1st October 2021. The CBID trainees completed their field training in different BPA centrers. Ms. Kinnari Desai arranged a