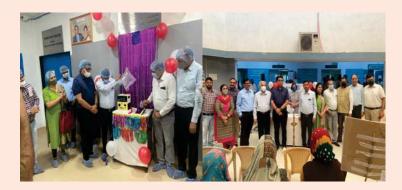

#### **Inauguration Of Hari Om Mota Vocational Training Centre**

Hari Om Mota Vocational Training Centre for persons with Multiple Disabilities at Nadiad in a house owned by Krina Patel was inaugurated on 14 October, 2022. Krina's mother was present on this occasion in spite of her fragile health. Around 30 adults with multiple disabilities will be given training in making of various trades.