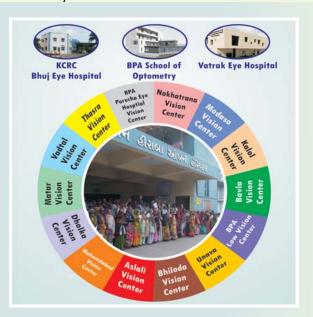

#### **VISION CENTRES APPROACH**

BPA- Bareja is running 10 vision centers in different parts of the state in order to provide comprehensive eye care services to the rural, urban slums and tribal masses. The objective of the vision center is to bring basic eye care services to the community by which only patients who need surgical intervention or advanced eye care need will be referred to the base hospital for further intervention. 90% patients with minor eye problems can be treated at the vision Centres which are run by BPA Porecha Eye Hospital. These Centres are well equipped with all diagnostic equipment and trained staff. Thorough understanding of the community structure, their cultural and social beliefs, level of awareness about eye care is another important aspect for the success of any vision center in a specified

#### **BPA SATELLITE EYE HOSPITAL AT BHUJ**

BPA Modular Operation Theatre Eye Surgical Unit at Bhuj DP Wolrd Mundra was inaugurated on 6 June, 2018. This Unit is a branch of the Porecha Eye Hospital and follows the same operating and other protocols. The Unit is providing services of cataract, glaucoma and other minor surgeries and conducts outreach eye care programmes in the far flung areas of Kutch.

#### NEW SATELLITE EYE HOSPITAL AT VATRAK "SMT. BELLABEN & SHRI YOGESHBHAI PATEL EYE HOSPITAL"

Smt. Bellaben & Yogeshbhai Patel Eye Hospital is a joint project of Blind People's Association Porecha Eye Hospital, K.K. Shah Sabarkantha Arogya Mandal, Vatrak and Samta Vikas Charitable Trust. The Eye Hospital will be a boon for the people of North Gujarat, Rajasthan and Madhya Pradesh. The Construction of the hospital started in September 2021 and will hopefully be ready for inauguration by April 2023. Most of the rooms have been promised for by donors and funds have also been sent. This wonderful gift to the nation will save sight of thousands of persons in that area.