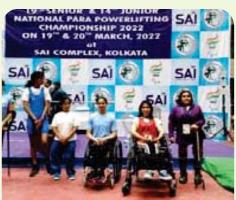

from Hon'ble President of India Shri Ramnath Kovind on 3 December, 2021.

Mayabhai & Other 5 BPA sports stars for participating in the Kolkata weight lifting tournament.

Ms. Sapna Shah won bronze in National Para Power Lifting at Kolkata.

Reshma won Silver Medal in National Weight Lifting Championship held at Kolkata.

28 -31 March 2022: National Para Athletics Championships held at Odisha, Bhubaneshwar. The following participants got Medals in various category: