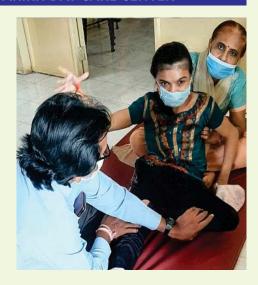

#### **RETINA UNIT**

The Porecha Eye Hospital provides comprehensive retina services at Bareja including clinical and surgical. The super specialty retina unit at Bareja is well equipped with OCT, Argon Laser, Fundus camera, Yag Laser, slit lamp Auto refractometer, Non-contact tonometer etc. Porecha eye hospital Bareja has fully equipped international level tertiary care facilities for retinal services.

We treat patients from all parts of Gujarat and also nearby areas of Rajasthan and Madhya Pradesh. Our set up is providing treatment for diabetic lasers, retinal intravitreal injections to treat retinal haemorrhages, vitrectomy machine to treat complex retinal detachments and perform double and triple procedures in conjunct with corneal and cataract surgeons.

We cover all the patients with Diabetic Retinopathy, Hypertensive Retinopathy, Age Related Macular Degenerations, ROP, Glaucoma, Optic Neuropathies of various kinds, Retinal Detachments, Tractional Detachments, RD due to ROP, uveitis and hereditary retinal diseases.

We perform medical procedures in the form of lasers angiography and various type of intra-ocular injections at no cost or minimal costs. With all high-end advanced technologies, we have performed complex retinal surgeries like retinal detachment surgery, macular hole surgeries, vitreous haemorrhage surgeries, vitrectomy for endophthalamitis, paediatric trauma and retinal procedures, traumatic retinal detachment with removal of intra-ocular foreign bodies, combined corneal and retinal procedures, combined cataract and retinal procedures. Dr. Ruchi Maheta (Retinal Specialist) is providing her services as retina surgeon at Porecha Eye Hospital, Bareja.