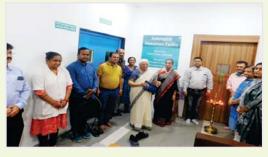

#### Two New Vision Centres in Dholka and Matar by Concord Biotech Ltd.

Concord Biotech Ltd. has provided financial support of Rs. 21,56,000/- under CSR for starting 2 new Vision Centers in Dholka and Matar under Save Sight project. Thanks to Mr. Sudhir Vaid, Mr. Ankur Vaid, Mrs. Megha Vaid and Mr. Ravi Kapoor for supporting Blind People's Association (India). The inauguration of the Dholka Centre was held on 11 May, 2021 and the Matar Vision Centre was inaugurated on 22 June 2021 at Saint Paul Girl's Hostel-Matar. The following officials were present on this function-Shri. Umang Patel- SDM Kheda District; Mr. Sudhir Vaid- Chairman- Concord BioTech; Smt. Megha Vaid, Director, Concord Biotech; Shri Rajendrabhai Shah, President Blind People's Association; Dr. Bhushan Punani- General Secretary, BPA; Smt. Nandini Rawal, Executive Director, BPA: Fr. Soosai Justin Thiraviam, Saint Paul Girls Hostel; Smt. Vimal Thawani- Project Director, BPA; Dr. Dharmendra Jena- Deputy Director, Health, BPA.