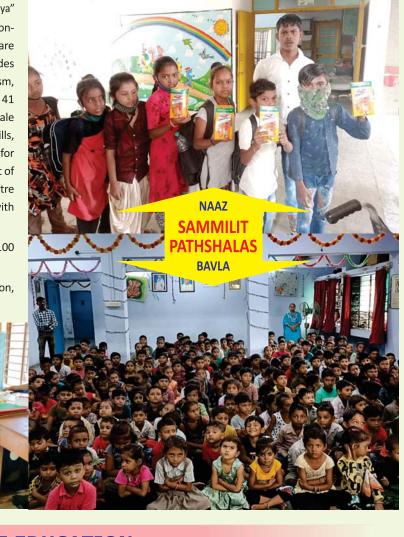

#### **SAMMILIT PATHSHALAS AT NAAZ & BAVLA**

The School at Bavla is funded by Reena Bhagwati of Bhagwati Spherocast and is named as "Pravin Mandakini Bhagwati Savinay Sammilit Vidhyalaya" These two Sammilit Pathshalas gives primary education to non-disabled children and children with disabilities and children who are abandoned, orphans and underprivileged. The Naaz centre provides residential services to Children with Mental Retardation, Autism, Cerebral Palsy and Multiple Disabilities. Presently there are 41 students receiving services of which 23 are girls. Most of the female residents are orphans. Students are provided training in life skills, functional literacy and vocational trades. The goal of the centre is for all children to have a smile on their faces and be very happy as part of Naaz family. People from far and near communities visit the centre and organize many activities for children and celebrate festivals with them.

Both schools have around 400 children out of which around 100 children have disabilities.

Both schools are recognised by the Department of Primary Education, Government of Gujarat.