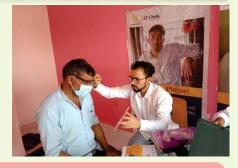

#### **RETINA UNIT**

The Porecha Eye Hospital provides comprehensive retina services at Bareja including clinical and surgical. The super specialty retina unit at Bareja is well equipped with OCT, Argon Laser, Fundus camera, Yag Laser, slit lamp Auto refractometer, Non-contact tonometer etc. Porecha eye hospital Bareja has fully equipped international level tertiary care facilities for retinal services.

We treat patients from all parts of Gujarat and also nearby areas of Rajasthan and Madhya Pradesh. Our set up is providing treatment for diabetic lasers, retinal intravitreal injections to treat retinal haemorrhages, vitrectomy machine to treat complex retinal detachments and perform double and triple procedures in conjunct with corneal and cataract surgeons.

We cover all the patients with Diabetic Retinopathy, Hypertensive Retinopathy, Age Related Macular Degenerations, ROP, Glaucoma, Optic Neuropathies of various kinds, Retinal Detachments, Tractional Detachments, RD due to ROP, uveitis and hereditary retinal diseases.

We perform medical procedures in the form of lasers angiography and various type of intra-ocular injections at no cost or minimal costs. With all high-end advanced technologies, we have performed complex retinal surgeries like retinal detachment surgery, macular hole surgeries, vitreous haemorrhage surgeries, vitrectomy for endophthalamitis, paediatric trauma and retinal procedures, traumatic retinal detachment with removal of intra-ocular foreign bodies, combined corneal and retinal procedures, combined cataract and retinal procedures. Dr. Ruchi Maheta (Retinal Specialist) is providing her services as retina surgeon at Porecha Eye Hospital, Bareja.