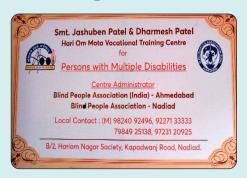

#### **Inauguration Of Hari Om Mota Vocational Training Centre**

Hari Om Mota Vocational Training Centre for persons with Multiple Disabilities at Nadiad in a house owned by Krina Patel was inaugurated on 14 October, 2022. Krina's mother was present on this occasion in spite of her fragile health. Around 30 adults with multiple disabilities will be given training in making of various trades.