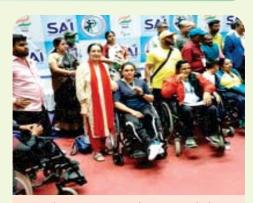

from Hon'ble President of India Shri Ramnath Kovind on 3 December, 2021.

Mayabhai & Other 5 BPA sports stars for participating in the Kolkata weight lifting tournament.

Ms. Sapna Shah won bronze in National Para Power Lifting at Kolkata.

Reshma won Silver Medal in National Weight Lifting Championship held at Kolkata.

28 -31 March 2022: National Para Athletics Championships held at Odisha, Bhubaneshwar. The following participants got Medals in various category: