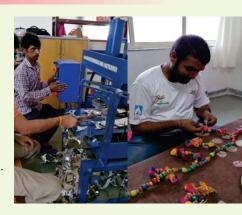

#### **VOCATIONAL TRAINING CENTRE FOR PERSONS WITH MULTIPLE DISABILITIES**

The Vocational Training Centre has 25 trainees who receive skill training in various trades such as block printing, tie and dye, decorative paper bags making, jewellery making, paper plate, paper bowl, decorative diya, wall hanging, other artistic and festival materials.

Vocational Training Centre staff and trainees participated in various exhibitions, including Ahmedabad Shopping Festival, Exhibition at Corporate Offices and Residential Complexes. Many also do work independently i.e. Nandlal Gautam does block printing on bed sheet and dupattas, Alay Patel makes all kinds of paper bags, and Rishi Kankuwala does good decoration on paper bags and envelopes.

All trainees at this centre enjoy their hard work. All parents are happy with the training of their children.