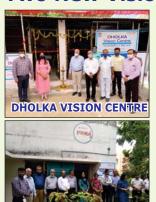

#### Two New Vision Centres in Dholka and Matar by Concord Biotech Ltd.

Concord Biotech Ltd. has provided financial support of Rs. 21,56,000/- under CSR for starting 2 new Vision Centers in Dholka and Matar under Save Sight project. Thanks to Mr. Sudhir Vaid, Mr. Ankur Vaid, Mrs. Megha Vaid and Mr. Ravi Kapoor for supporting Blind People's Association (India). The inauguration of the Dholka Centre was held on 11 May, 2021 and the Matar Vision Centre was inaugurated on 22 June 2021 at Saint Paul Girl's Hostel-Matar. The following officials were present on this function-Shri. Umang Patel- SDM Kheda District; Mr. Sudhir Vaid- Chairman- Concord BioTech; Smt. Megha Vaid, Director, Concord Biotech; Shri Rajendrabhai Shah, President Blind People's Association; Dr. Bhushan Punani- General Secretary, BPA; Smt. Nandini Rawal, Executive Director, BPA: Fr. Soosai Justin Thiraviam, Saint Paul Girls Hostel; Smt. Vimal Thawani- Project Director, BPA; Dr. Dharmendra Jena- Deputy Director, Health, BPA.