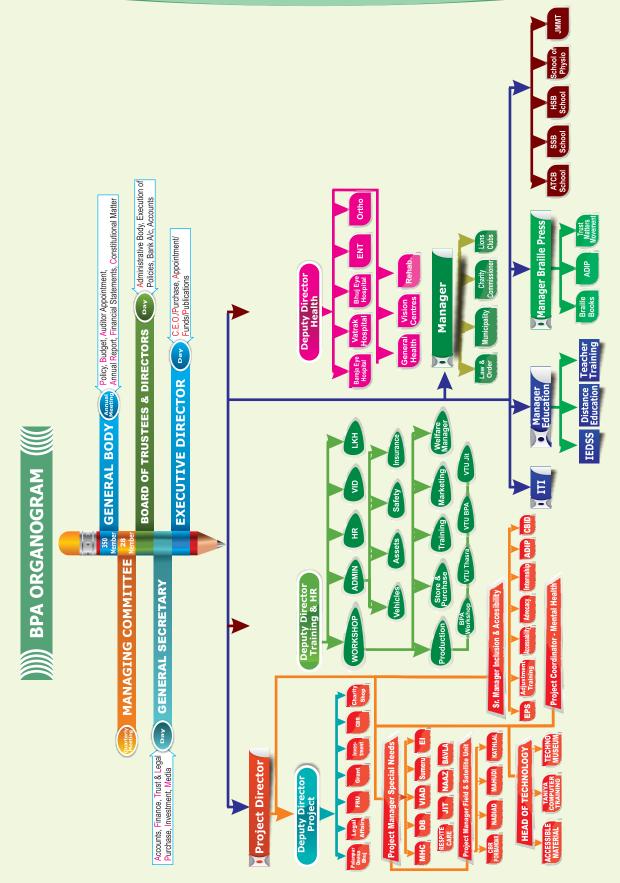

innari Desai Senior Manager, Inclusion & Accessibility

#### Permanent Invitees

- Blind Women's Association
- Spandan, Bhuj
   Dr. Gnyaneshwar Rao
   BPA Nadiad Branch
   Shri Bhaskarbhai I. Patel
- Ashirwad Trust For the Disabled Shri Rambhai Jadav, Director
- Sense International India Shri Akhil S. Paul, Director
- Hope Committee
   Smt. Tilottama Ladhva
- National Adult Training Center for the Blind
- National Association for the Blind (Gujarat Branch)
- Saddbhawana Rural Development Trust (Blind & Disabled)
- Dr. Jit Metha Balsahala Trust
- Shared Vision Sansthan & BPA Jodhpur
- Samta Vikas Charitable Trust
   Shri Jitendra Shah
- International Council for Education of People with Visual Impairment (ICEVI), India
- Swabhiman Fund
   Shri Kintubhai Shah

(B) = Person with Blindness







# BPA ACTIVITIES & DEPARTMENTS





# ACHIEVEMENT CORNER



#### **Delhi Award:**

Dr. Bhushan Punani, General Secretary of Blind People's Association was conferred the NAB Delhi Sarojini Triloknath National Award 2021 which consists of a citation, certificate, trophy and cheque of Rs. 50,000. This award was bestowed on him for devoting his life to the empowerment of persons with visual impairment and his remarkable achievements. The award ceremony was held on 3 December, 2021 (World Disabled Day) in New Delhi.

#### **VP of ICEVI:**

Dr. Bhushan Punani, General Secretary of Blind People's Association and Former Regional Chairperson of ICEVI (International Council for Education of People with Visual Impairment) West Asia has been appointed as First Vice-President. He is the first India