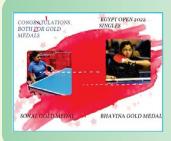

Our Sportswoman Bhavina Patel ,who is a wheelchair table tennis player, won a silver at the Tokyo Paralympics and won Rs. 70 million Rs. in prizes from the State and Central Governments! What a dramatic turn in the life of a girl from a village!!

**Annual Report: 2021-22** 

Ms. Bhavina Patel and Ms. Sonal Patel won Gold Medals in Para Abilimpics Table Tennis in Egypt Open 2022 Singles.

Ms. Usha Rathod, Table Tennis Player of BPA was conferred National Award as Outstanding Sports Person"