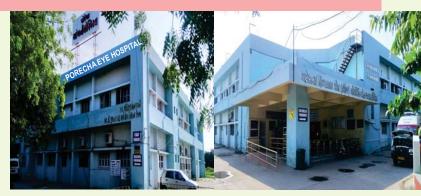

#### **BPA HOSPITAL COMPLEX - BAREJA**

The Bareja General Hospital Trust donated a piece of land measuring nearly 5 acres to the organization for the purpose of setting up an eye hospital. This was the turning point in BPA's commitment to sight saving. It approached a local donor Mr. Nalin Porecha who donated the initial amount for setting up of a hospital in the memory of his parents. The hospital which is renamed as the "Porecha Eye Hospital" is now a full-fledged 50 bedded eye hospital—the only one of its kind

on the Ahmedabad-Baroda Highway at Kheda. The campus is now a hospital complex consisting of the following.

- Porecha Eye Hospital
- Porecha ENT (Ear, Nose & Throat) Hospital
- Gatorbhai Himmatlal Patel (Bidaj) Orthopaedic Hospital
- Shardaben Vitthalbhai Patel Women's Health Centre
- Santokben Baldevbhai Patel Mental Health Centre
- Chandrikaben Sumant Shah General OPD
- Sheth Jamnabhai Bhagubhai BPA School of Optometry