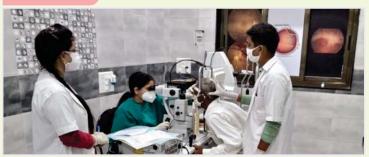

#### **RETINA UNIT**

The Porecha Eye Hospital provides comprehensive retina services at Bareja including clinical and surgical. The super specialty retina unit at Bareja is well equipped with OCT, Argon Laser, Fundus camera, Yag Laser, slit lamp Auto refractometer, Non-contact tonometer etc. Porecha eye hospital Bareja has fully equipped international level tertiary care facilities for retinal services.

We perform medical procedures in the form of lasers angiography and various type of intra-ocular injections at no cost or minimal costs. With all high-end advanced technologies, we have performed complex retinal surgeries like retinal detachment surgery, macular hole surgeries, vitreous haemorrhage surgeries, vitrectomy for endophthalamitis, paediatric trauma and retinal procedures, traumatic retinal detachment with removal of intra-ocular foreign bodies, combined corneal and retinal procedures, combined cataract and retinal procedures. Dr. Ruchi Maheta (Retinal Specialist) is providing her services as retina surgeon at Porecha Eye Hospital, Bareja.