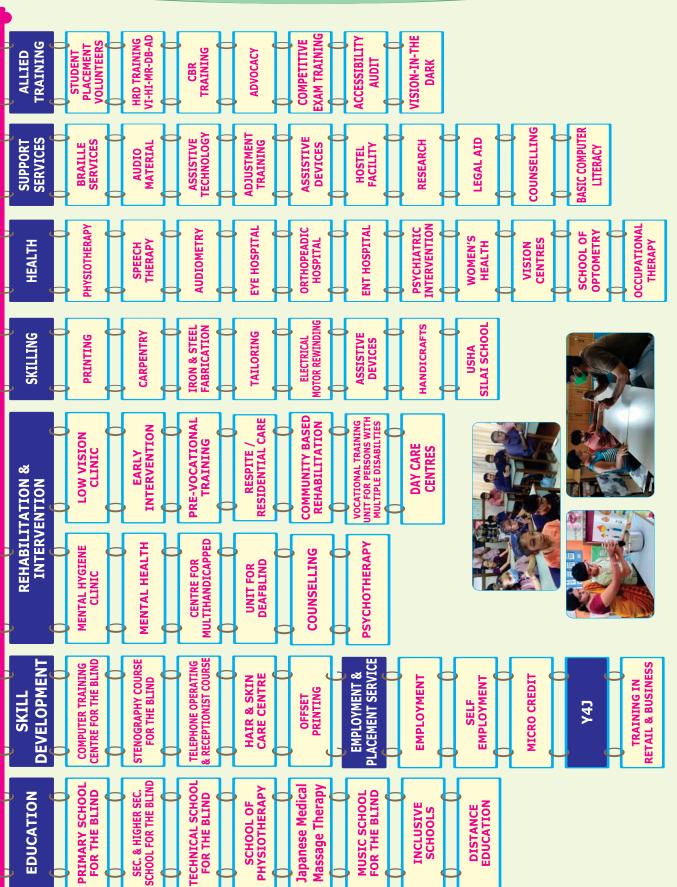

on & Accessibility

#### Permanent Invitees

- Blind Women's Association
- Spandan, Bhuj
   Dr. Gnyaneshwar Rao
   BPA Nadiad Branch
   Shri Bhaskarbhai I. Patel
- Ashirwad Trust For the Disabled Shri Rambhai Jadav, Director
- Sense International India Shri Akhil S. Paul, Director
- Hope Committee
   Smt. Tilottama Ladhva
- National Adult Training Center for the Blind
- National Association for the Blind (Gujarat Branch)
- Saddbhawana Rural Development Trust (Blind & Disabled)
- Dr. Jit Metha Balsahala Trust
- Shared Vision Sansthan & BPA Jodhpur
- Samta Vikas Charitable Trust
   Shri Jitendra Shah
- International Council for Education of People with Visual Impairment (ICEVI), India
- Swabhiman Fund
   Shri Kintubhai Shah

(B) = Person with Blindness







# BPA ACTIVITIES & DEPARTMENTS





# ACHIEVEMENT CORNER



#### **Delhi Award:**

Dr. Bhushan Punani, General Secretary of Blind People's Association was conferred the NAB Delhi Sarojini Triloknath National Award 2021 which consists of a citation, certificate, trophy and cheque of Rs. 50,000. This award was bestowed on him for devoting his life to the empowerment of persons with visual impairment and his remarkable achievements. The award ceremony was held on 3 December, 2021 (World Disabled Day) in New Delhi.

#### **VP of ICEVI:**

Dr. Bhushan Punani, General Secretary of Blind People's Association and Former Regional Chairperson of ICEVI (International Council for Education of People with Visual Impairment) West Asia has been appointed as First Vice-President. He is the first Indian to become Vice- President of this